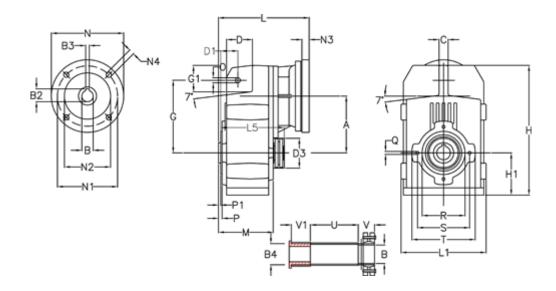

## **Measures**

| A = 150.50 | D1 = 54.0  | I5 = 180.0 | P1                                  | = 3.5    | V =  |
|------------|------------|------------|-------------------------------------|----------|------|
| B = 40     | d3 = 90    | M = 125.0  | Q                                   | = M10x17 | V1 = |
| B1 = 14    | G = 170    | N = 160    | R                                   | = 110    |      |
| B2 = 16.3  | G1 = 84.0  | N1 = 130   | S                                   | = 130    |      |
| B3 = 5     | H = 326.0  | N2 = 110   | Т                                   | = 150    |      |
| B4 = 40    | H1 = 102.0 | N4 = M8x16 | Tightening torque Nm adapter bushin | g = 6.0  |      |
| C = 20     | L = 225.5  | O = 13     | Tightening torque Nm shrink disc    | = 8.0    |      |
| D = 68.0   | L1 = 210   | P = 6.5    | U                                   | = 95.5   |      |